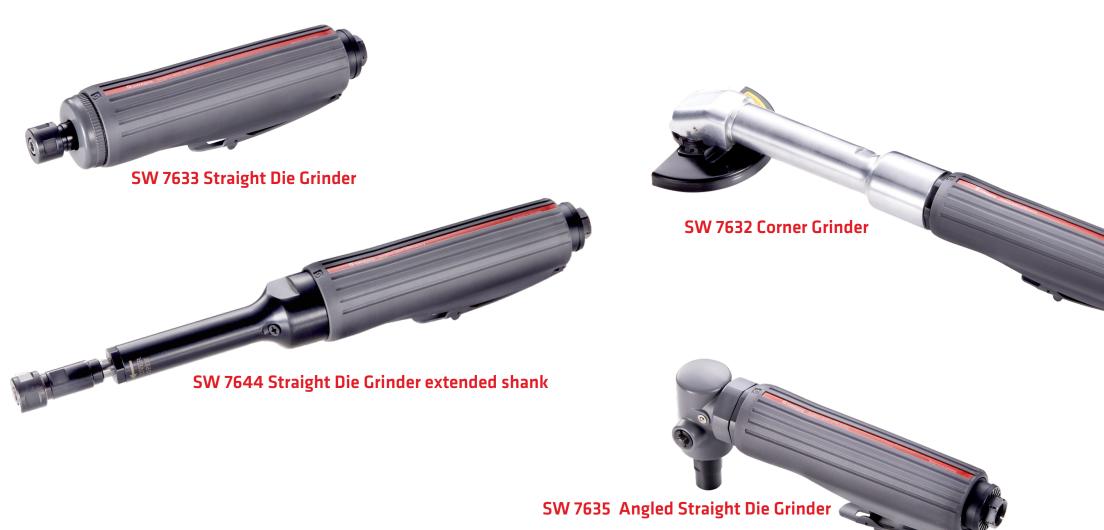

As a result, the devices are low-vibration and have a low noise.

In order to provide you with a grinder that fits best to your application, we have chosen four different variations: a straight, elongated and angled grinder, as well as a surface grinder. The grinders are ideal for polishing and deburring.

|                         | SW 7633              | SW 7644    | SW 7635    | SW 7632    |
|-------------------------|----------------------|------------|------------|------------|
| Torque                  | 20.000 1/m           | 20.000 1/m | 15.000 1/m | 17.000 1/m |
| Weight                  | 0,8 kg               | 1,4 kg     | 1,1 kg     | 1,2 kg     |
| Vibration               | 2,7 m/s <sup>2</sup> |            |            |            |
| Air connection          | 1/4"                 |            |            |            |
| max. operating pressure | 6,3 bar              |            |            |            |
| Sound                   | 89 dB(A)             |            |            |            |
| Air consumption         | 370 l/min            |            |            |            |