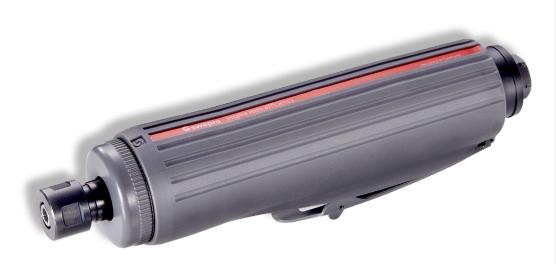

### **swepro 1HP grinder series.** Strong. Durable. Low-vibration.

## swepro 1HP grinder series. A strong basis. Many possibilities.

The new 1 hp grinder series convinces with a compact design and impresses with a high quality.

To ensure a long product life and maximum user comfort high quality German ball bearings were chosen, as well as Kevlar blades.

As a result, the devices are low-vibration and have a low noise.

In order to provide you with a grinder that fits best to your application, we have chosen four different variations: a straight, elongated and angled grinder, as well as a surface grinder. The grinders are ideal for polishing and deburring.