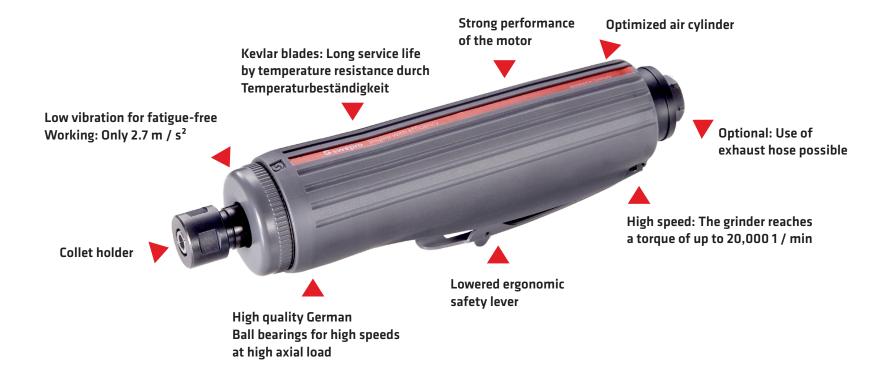

# Thoughtful design. **Outstanding quality.**

#### **Kevlar-blades**

The Kevlar blades are characterized by a high quality, as well as a temperature resistance up 400 ° C. They convince with a long service life whereby the Grinders are very efficient and durable.

### German high-performance ball bearings

The use of high-quality ball bearings increases the overall quality and the tool life significantly, as the friction in the ball bearing drops and wear is reduced.

### **Optimized air cylinder**

Because of the material selection the surface condition inside the air cylinder is very fine with a clearly reduced roughness. Small air holes fill with oil and form a constant, thin film of oil. This ensures a continuous lubrication of the blades, which is very beneficial the service life.