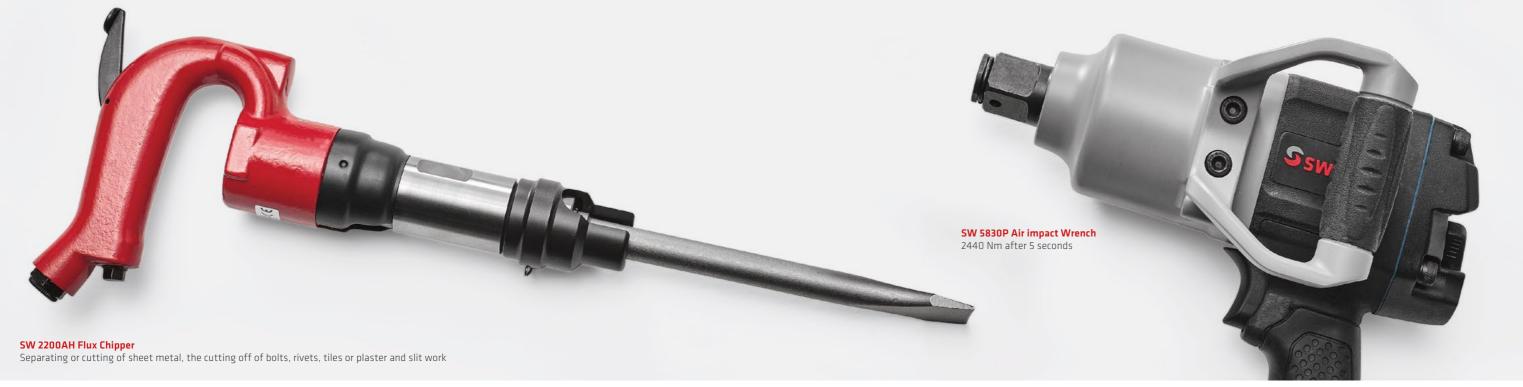

Numerous patents and registered designs.

**SW 9119DC-6 Random orbital sander - central-vacuum** Strong and noise reduced - 76 dB(A)

### Tools.

From particularly powerful impact wrenches, to noisereduced surface grinders to adapters that prevent leakages,

Our tool solutions are as diverse as the applications for which they are needed.