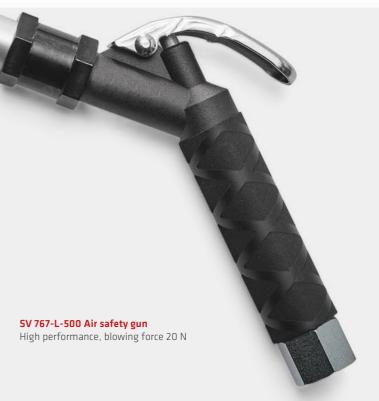

SV 9005W Zytel-Flat nozzle 59% cost savings

SV 007-L Air safety gun with VA-Laval nozzle Highly concentrated air stream that moves at supersonic speed